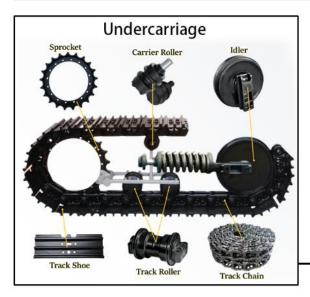

## **Bauer Undercarriage Parts Introduction**

YANTAI ORIENT specializes in the production of ROTARY DRILLING RIG UNDERCARRIAGE PARTS. Our main products are TRACK SHOE, TRACK CHAIN, TRACK ROLLER, CARRIER ROLLER, SPROCKET and IDLER, which are cost-effective and suitable for BAUER, SOILMEC, CASAGRANDE, IMT, CMV, LIEBHERR, SANDVIK, ATLAS COPCO, JUNTTAN, SANY, ZOOMLION, XCMG, SUNWARD, JINTAI, ETC.

### Advantages of our undercarriage parts:

- High quality. Use the high level material to control the quality from the source, such as round steel, pure bushing, good floating oil and so on parts.
- · Advanced casting and forging equipment, heat treatment and inspection equipment.
- Professional engineer team, export and operation team. Most of our engineers have rich experience of more than 25 years in the undercarriage parts industry. Our export team will reply the email in the shortest time and send quotation sheet in professional ways. Operation team is responsible for the efficient and fast delivery.
- Rich experience in exporting to more than 30 countries. We have cooperated with 1000+ customers in the world, including America, Europe, Middle East, Southeast Asia, etc.