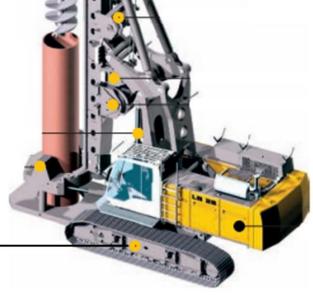

## **Bauer Undercarriage Parts Introduction**

YANTAI ORIENT specializes in the production of ROTARY DRILLING RIG UNDERCARRIAGE PARTS. Our main products are TRACK SHOE, TRACK CHAIN, TRACK ROLLER, CARRIER ROLLER, SPROCKET and IDLER, which are cost-effective and suitable for BAUER, SOILMEC, CASAGRANDE, IMT, CMV, LIEBHERR, SANDVIK, ATLAS COPCO, JUNTTAN, SANY, ZOOMLION, XCMG, SUNWARD, JINTAI, ETC.